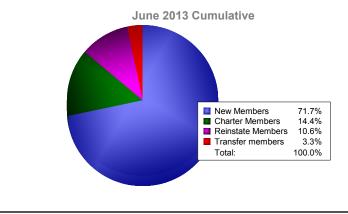

District 4 L2

| Year                                        | New<br>Clubs | Dropped<br>Clubs | Gain/<br>Loss<br>Clubs | New<br>Members   | Charter<br>Members | Reinstate<br>Members | Transfer<br>Members                       | Total<br>Member<br>Added | Total<br>Members<br>Dropped | Gain/<br>Loss<br>Members |
|---------------------------------------------|--------------|------------------|------------------------|------------------|--------------------|----------------------|-------------------------------------------|--------------------------|-----------------------------|--------------------------|
| 2008-2009                                   | 1            | 0                | 1                      | 120              | 51                 | 3                    | 2                                         | 176                      | -166                        | 10                       |
| 2009-2010                                   | 4            | 0                | 4                      | 139              | 103                | 18                   | 9                                         | 269                      | -227                        | 42                       |
| 2010-2011                                   | 2            | -4               | -2                     | 186              | 40                 | 8                    | 9                                         | 243                      | -299                        | -56                      |
| 2011-2012                                   | 1            | -2               | -1                     | 151              | 37                 | 30                   | 6                                         | 224                      | -211                        | 13                       |
| 2012-2013                                   | 1            | -2               | -1                     | 129              | 26                 | 19                   | 6                                         | 180                      | -222                        | -42<br>-7                |
| Average                                     | 2            | -2               | 0                      | 145              | 51                 | 16                   | 6                                         | 218                      | -225                        | -/                       |
| Clubs                                       |              |                  |                        |                  |                    |                      |                                           |                          |                             |                          |
| Members                                     |              |                  |                        |                  |                    |                      |                                           |                          |                             |                          |
| 200                                         | -160         | 10               | 269                    | 42               | 243                | -56                  | -211                                      | 13 18                    | -222                        | 12                       |
| -300                                        | 2008-2       |                  | 2009<br>mbers A        | 0-2010<br>dded ■ | 2010-2<br>Members  |                      | 2011-201<br>Gain/Loss                     |                          | 2012-2013                   |                          |
| Membership Composition June 2013 Cumulative |              |                  |                        |                  |                    |                      | Gender Comparison<br>June 2013 Cumulative |                          |                             |                          |